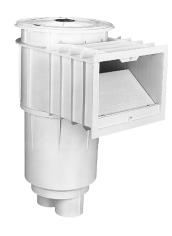

## Featured Highlights

- Screw down lockable lid.
- 1-1/2"/40mm or 2"/50mm slip or threaded ports.
- Optional equalizer valve.
- Compliant to AS1926.3

U-3 Skimmers feature a heavy-duty one-piece construction with sturdy external ribbing for superior strength. All U-3 Skimmers are made from high-strength ABS plastic.

| Product                     | Description                                                                                                         | Carton Dimensions<br>(mm) | Pallet Qty. | Carton Wt.<br>(kg) |
|-----------------------------|---------------------------------------------------------------------------------------------------------------------|---------------------------|-------------|--------------------|
| SKIMMERS FOR CONCRETE POOLS |                                                                                                                     |                           |             |                    |
| 08650-1404                  | U-3 Skimmer White w/White Lid & Frame, 2 in. Slip with 1-1/2 in. Slip Reducers; Incl. Float and Check Valve, Basket | 390x260x495               | 26          | 4                  |
| SKIMMERS FOR VINYL POOLS    |                                                                                                                     |                           |             |                    |
| 09655-1404                  | Vinyl Skimmer – White; 2 in. Slip with 1-1/2 in. Slip<br>Reducers                                                   | 390x260x495               | 26          | 4                  |