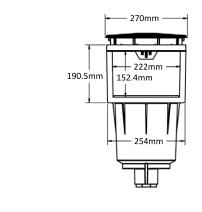

## **Dimensions**

\*All dimensions in mm.

See page **182** for replacement parts.