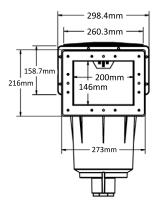

## **Dimensions**

\*All dimensions in mm.

See page **182** for replacement parts.