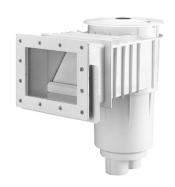

| Product                     | Description                                                                                                         | Carton Dimensions<br>(mm) | Pallet Qty. | Carton Wt.<br>(kg) |
|-----------------------------|---------------------------------------------------------------------------------------------------------------------|---------------------------|-------------|--------------------|
| SKIMMERS FOR CONCRETE POOLS |                                                                                                                     |                           |             |                    |
| 08650-1404                  | U-3 Skimmer White w/White Lid & Frame, 2 in. Slip with 1-1/2 in. Slip Reducers; Incl. Float and Check Valve, Basket | 390x260x495               | 26          | 4                  |
| SKIMMERS FOR VINYL POOLS    |                                                                                                                     |                           |             |                    |
| 09655-1404                  | Vinyl Skimmer – White; 2 in. Slip with 1-1/2 in. Slip<br>Reducers                                                   | 390x260x495               | 26          | 4                  |