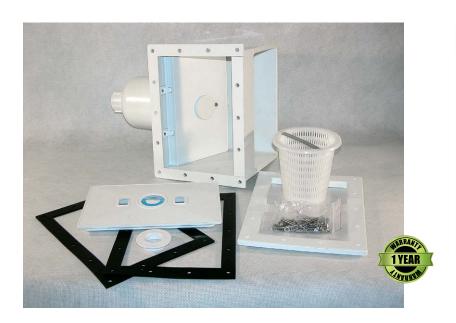

SK1000 provides through-the-wall skimming capacity and efficiency. It comprises only four basic parts; skimmer body, floating weir, deck lid and leaf basket. Pentair's SK1000 skimmer introduced a unique design feature to the swimming pool industry, the 'Weir-Vac', as special method by which the floating wier also doubles as a vacuum plate.