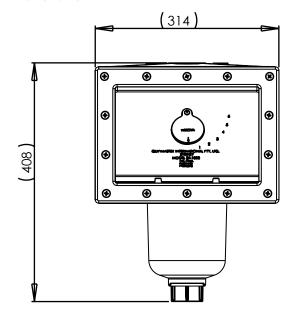

immer body, floating weir, deck lid and leaf basket. Pentair's SK1000 skimmer introduced a unique design feature to the swimming pool industry, the 'Weir-Vac', as special method by which the floating wier also doubles as a vacuum plate.

### **Ordering Information**

| Product | Description                     | Dimensions<br>(mm) | Pallet Qty. | Carton Wt.<br>(kg) |
|---------|---------------------------------|--------------------|-------------|--------------------|
|         |                                 |                    |             |                    |
| 5152600 | SK1000 Skimmer                  | 340x270x470        | 24          | 2.4                |
| 5152650 | SK1000 Skimmer + Escutcheon Kit | 340x270x470        | 24          | 2.6                |

#### **Dimensions**