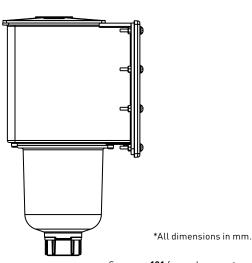

mer body, floating weir, deck lid and leaf basket. Pentair's SK1000 skimmer introduced a unique design feature to the swimming pool industry, the 'Weir-Vac', as special method by which the floating wier also doubles as a vacuum plate.

### **Ordering Information**

| Product | Description                     | Dimensions<br>(mm) | Pallet Qty. | Carton Wt.<br>(kg) |
|---------|---------------------------------|--------------------|-------------|--------------------|
|         |                                 |                    |             |                    |
| 5152600 | SK1000 Skimmer                  | 340x270x470        | 24          | 2.4                |
| 5152650 | SK1000 Skimmer + Escutcheon Kit | 340x270x470        | 24          | 2.6                |

#### **Dimensions**