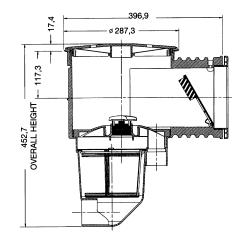

| 390x320x480         | 24          | 3.8                |
| 5315060                        | 'Quiptron' Skimmer + Extension Throat + Escutcheon for Fibreglass/Vinyl Liner Pools | 390x320x480         | 24          | 4.0                |
| 'QUIPTRON' Skimmer Attachments |                                                                                     |                     |             |                    |
| 5316500                        | Extension Throat for 'Quiptron' Skimmer                                             | -                   | -           | -                  |
| 5315500                        | Extension Lid RIng for 'Quiptron' Skimmer                                           | -                   | -           | -                  |

#### **Dimensions**