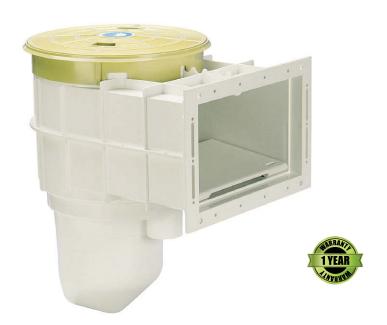

## 'QUIPTRON' SKIMMER

## Featured Highlights

- Direct replacement for thousands of skimmers sold and installed trhough Australia.
- One piece body-no glue joints for potential leaks.
- Robust moulded basket locks in with bayonet action.
- Flow-control valve.
- Compliant to AS1926.3 when installed with an auxiliary outlet complying with AS1926.3 (6.1.2b).

The Quiptron Skimmer skims a thinner layer of surface water at a higher velocity, resulting in 300 to 500% more surface skimming and it does it at flow rates as low as 40LPM. Conventional skimmers require flow rates of 100LPM or more. The weir is responsible for the Quiptron Skimmers's efficiency. Its hydrodynamic shape creates a lifting action on the wier, much like an airplane wing. This uplift speeds up the surface flow and eliminates ineffective deep currents.