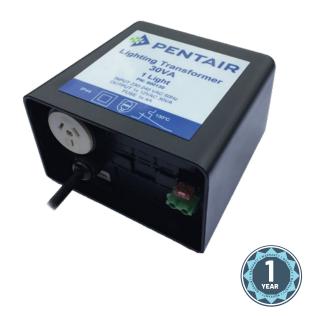

Pentair lighting transformers allow for easy connection of pool lighting. Available in one, two or four light versions and with an outlet for connecting additional transformers, you can connect all your lights from one GPO. Outputs are electrically isolated, complying with Australian safety standards.

## **ORDERING INFORMATION**

| Product              | Description                         | Voltage<br>(VAC) | Power<br>(W) | Carton Dims.<br>(mm) | Carton Wt.<br>(kg) |
|----------------------|-------------------------------------|------------------|--------------|----------------------|--------------------|
| MAGICSTREAM LAMINARS |                                     |                  |              |                      |                    |
| 800130               | LIGHTING TRANSFORMER 30VA 1-LIGHT   | 12               | 30           | -                    | -                  |
| 800131               | LIGHTING TRANSFORMER 60VA 2-LIGHTS  | 12 x2            | 30 x2        | -                    | -                  |
| 800132               | LIGHTING TRANSFORMER 120VA 4-LIGHTS | 12 x4            | 30 x4        | -                    | -                  |