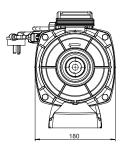

#### **Dimensions and Performance**

| Pump Model | LTP400S | LTP550S | LTP750S |
|------------|---------|---------|---------|
| A (mm)     | 347     | 356     | 356     |

\*All dimensions in mm.