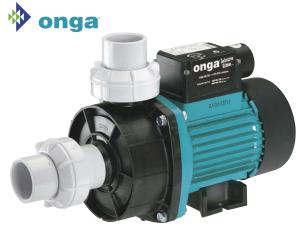

# SOLAR HEATING PUMPS

Leisuretime Solar Pump

The Leisuretime range of solar heating pumps are specially designed to handle hot water generated from solar heating banks. They offer unique corrosion protection with an electrophoretic coated end-shield. Sized from 1/2 to 1Hp to meet most solar heating requirements.