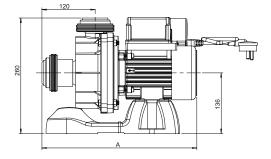

#### **Dimensions and Performance**

| Pump Model | LTP400S | LTP550S | LTP750S |
|------------|---------|---------|---------|
| A (mm)     | 347     | 356     | 356     |

\*All dimensions in mm.