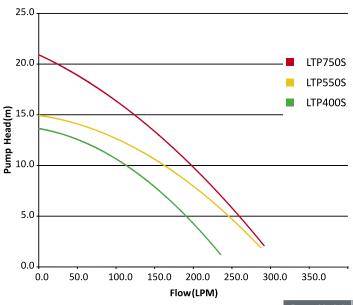

#### **Dimensions and Performance**

| Pump Model | LTP400S | LTP550S | LTP750S |
|------------|---------|---------|---------|
| A (mm)     | 347     | 356     | 356     |

\*All dimensions in mm.