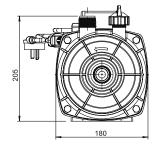

## **Dimensions and Performance**

 Pump Model
 LTP400A
 LTP550A
 LTP750A

 A (mm)
 313
 322
 322

\*All dimensions in mm.