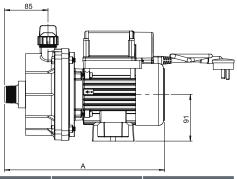

## **Dimensions and Performance**

 Pump Model
 LTP400A
 LTP550A
 LTP750A

 A (mm)
 313
 322
 322

\*All dimensions in mm.