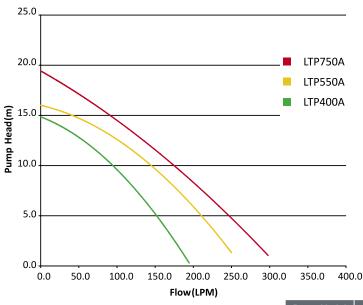

#### **Ordering Information**

| Part                          | Model                        | Voltage<br>(VAC) | Full<br>Load<br>(A) | Power<br>Input<br>(P1,W) | Power<br>Output<br>(P2,W) | Nominal<br>Power<br>(hp) | Locked<br>Rotor<br>Current<br>(A) | Capacitor<br>(uF) | Carton<br>Dim(mm). | Carton<br>Weight<br>(Kg.) | Pallet<br>Qty. |
|-------------------------------|------------------------------|------------------|---------------------|--------------------------|---------------------------|--------------------------|-----------------------------------|-------------------|--------------------|---------------------------|----------------|
| HIGH PERFORMANCE SINGLE PHASE |                              |                  |                     |                          |                           |                          |                                   |                   |                    |                           |                |
| LTP400A                       | Leisuretime Above Ground 400 | 230-240          | 2.7                 | 585                      | 400                       | 0.5                      | 10                                | 12                | 450x220x310        | 8.5                       | 48             |
| LTP550A                       | Leisuretime Above Ground 550 | 230-240          | 3.5                 | 785                      | 550                       | 0.75                     | 17                                | 20                | 450x220x310        | 11.5                      | 48             |
| LTP750A                       | Leisuretime Above Ground 750 | 230-240          | 4.3                 | 930                      | 700                       | 1                        | 17                                | 20                | 450x220x310        | 11.5                      | 48             |

## **Dimensions and Performance**

 Pump Model
 LTP400A
 LTP550A
 LTP750A

 A (mm)
 313
 322
 322

\*All dimensions in mm.