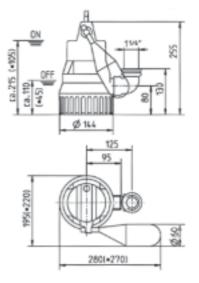

- U3KS Special model is made from high-quality chemical resistant material. Enabling it to handle aggressive medias such as liquids containing salt, brackish water, condensate, silage liquor, liquid fertilizers and water of high temperatures (dishwashers).
- The U3KS Special pump provides the same outstanding innovative technical features as the U3KS. If the sump runs dry temporarily, the pump can be vented by providing a drill-hole in the spiral housing.
  - Submersible Sump Pump Maximum Height X Width Discharge branch Weight Cable quality approx 255 x 275 mm 1 1/4" JP 44084 10 mm H07RN-F 5 m 4.3 kg Performance Flow rate Q [l/m] 110 90 85 65 50 25 **Electrical Data** Type of current Current Motor 1-phase integrated 10 Amp 230V 0.32 0.20 2720 1.4
- 7 Operating limit 6 pressure pipe DN 32 5 4 3 -2 1 . Е И И 7 0 2 3 5 4 6 Q m<sup>3</sup>/h