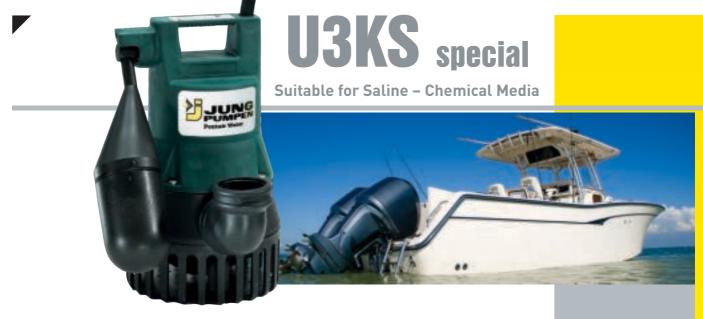

- U3KS Special model is made from high-quality chemical resistant material. Enabling it to handle aggressive medias such as liquids containing salt, brackish water, condensate, silage liquor, liquid fertilizers and water of high temperatures (dishwashers).
- The U3KS Special pump provides the same outstanding innovative technical features as the U3KS. If the sump runs dry temporarily, the pump can be vented by providing a drill-hole in the spiral housing.
  - Submersible Sump Pump Maximum Height X Width Discharge branch Weight Cable quality approx 255 x 275 mm 1 1/4" JP 44084 10 mm H07RN-F 5 m 4.3 kg Performance Flow rate Q [l/m] 110 90 85 65 50 25 **Electrical Data** Type of current Current Motor 1-phase integrated 10 Amp 230V 0.32 0.20 2720 1.4
- 7 Operating limit 6 pressure pipe DN 32 5 4 3 -2 1 . Е И И 7 0 2 3 5 4 6 Q m<sup>3</sup>/h

\* with low level float

- For saline solutions up to 10% salinity
- Continuous operation
- Low level pumping
- Flushing device
- Safe to run dry
- EIP technology
- Swing-type check valve for portable use
- SiC mechanical seal
- Moisture sealed cable inlet