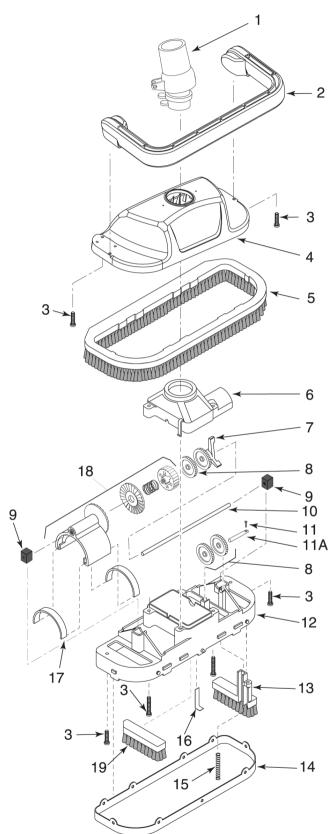

## REPLACEMENT PARTS

| Item                          | Part<br>No. | Description                                                                      |
|-------------------------------|-------------|----------------------------------------------------------------------------------|
| GREAT WHITE REPLACEMENT PARTS |             |                                                                                  |
| 1                             | GW9012      | Swivel Assembly                                                                  |
| 2                             | GW9502      | Bumper                                                                           |
| 3                             | GW9504      | Screw Kit (4 short, 2 long)                                                      |
| 4                             | GW9501      | Shroud                                                                           |
| 5                             | GW9505      | Brush Ring Kit (Includes Vacuum Skirt)                                           |
| 6                             | GW9506      | Oscillator Chamber Cap                                                           |
| 7                             | GW9507      | Cam Kit (2 & 3 Leg Cams)                                                         |
| 8                             | GW9509      | Idler Gear Kit (Includes 3 Gears)                                                |
| 9                             | GW9512      | Block Kit (Includes 2 Blocks)                                                    |
| 10                            | GW9513      | Long Gear Shaft (Stainless Steel)                                                |
| 11A                           | GW9536      | Shaft Kit (Stainless Steel) <sup>1</sup>                                         |
| 12                            | GW9535      | Lower Body                                                                       |
| 13                            | GW9517      | Lift Brush                                                                       |
| 14                            | GW9508      | Vacuum Skirt                                                                     |
| 15                            | GW9522      | Lift Brush Spring                                                                |
| 16                            | GW9523      | Ratchet Tab (Stainless Steel)                                                    |
| 17                            | GW9004      | Oscillator Assembly Kit<br>(Includes 2 Seals)                                    |
| 18                            | GW9503      | Oscillator Assembly Kit (Includes Key<br>#17, Ratchet Ass'y not sold separately) |
| 19                            | GW9013      | Center Brush Kit (Set of 2)                                                      |
| NOT SHOWN                     |             |                                                                                  |
|                               | 41200-0213  | Vacuum Regulator and Cap                                                         |
|                               | GW9015      | Reducer Cone                                                                     |
|                               | GW9019      | Unidapt Handle                                                                   |
|                               | 41200-0130  | Hose Sectional Kit with Leader, 40 ft.                                           |
|                               | 41200-0133  | Hose, bulk pack 20, 1-1/2 in.<br>M/F sections                                    |
|                               | 41200-0134  | Hose bulk pack 12, leader sections                                               |