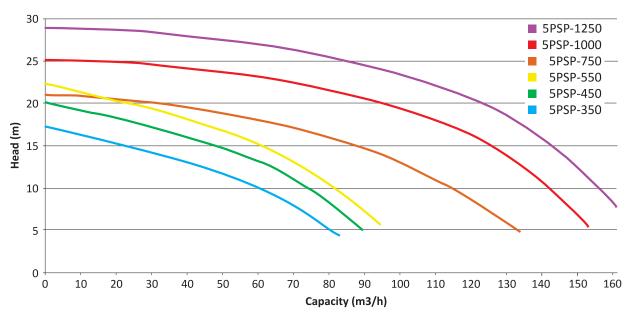

#### **DIMENSIONS AND PERFORMANCE\***

\*All dimensions in mm. See page 156-158 for replacement parts.