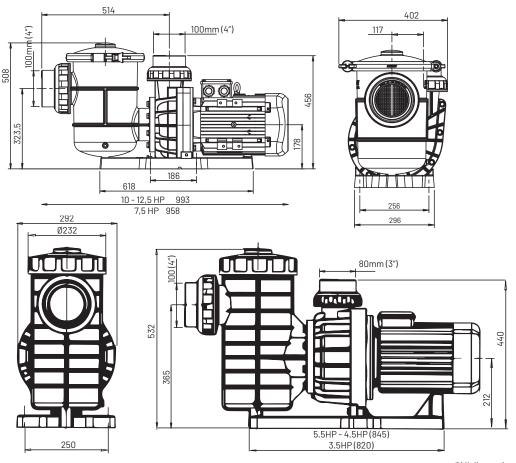

#### **DIMENSIONS AND PERFORMANCE\***

\*All dimensions in mm. See page 156-158 for replacement parts.